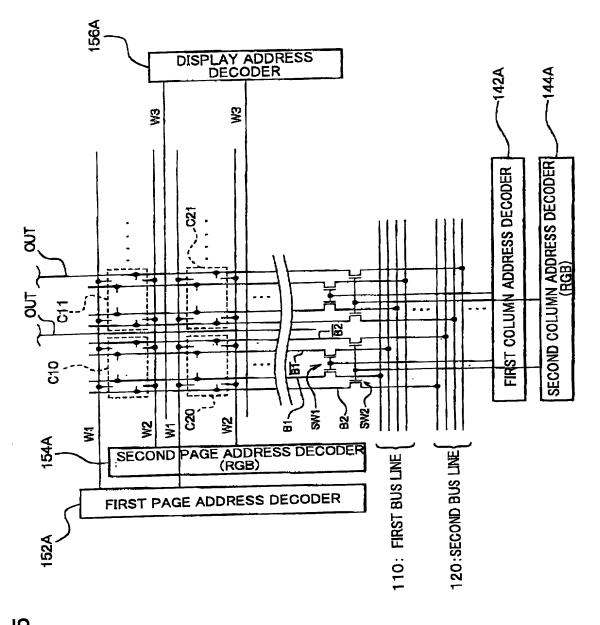

4

7

FIG. 1



n ordenen energie net al ante la plante i da plante na plante na plante na plante na plante na plante se segur

١,

FIG. 2



FIG. 3



FIG. 4

٠.



¥.,



FIG. 5





FIG. 7

\*



24 1<u>60</u> **DISPLAY DATA X-DRIVER IC** RAM AO, XRES, XCS CLK, H-Vsync XRD, XWR D7 T0 D0 R, G, B б б 18 9 -250 STILL-IMAGE MEMORY 4 MEMORY DIGITAL VIDEO ဓမ္မ MOVING-IMAGE MEMORY CAMERA - 254 -256 252 DSP MOVING-IMAGE DATA WRITE MOVING-IMAGE AREA SETTING STILL-IMAGE AREA SETTING STILL-IMAGE DATA WRITE CPU 258 DEMODULATION MODULATION/ 8 12 **OPERATION** INPUT 88 FIG. 8 32/

E LE

logalter a cover



× . . **L** 



an na an in the arment for the first of the second of the desired of the second second second second second second

T9114479 . C78501.



rd: d. f. d. r. r. f. d. d.

۰ و ۲

FIG. 11



۰. **ا** 

•





a se a se a se a la constituir de la const

11

a,

з. **Ц** 

FIG. 13



KIGGALKIG "KJ7""KIA.